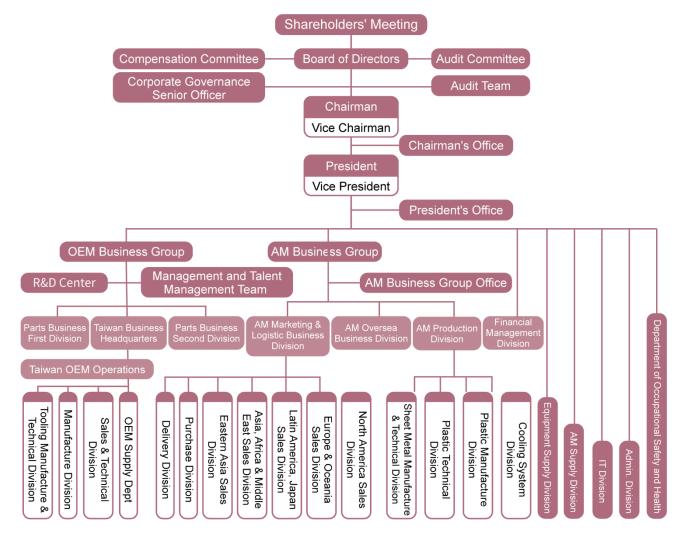

on. In order to meet the market demand, rigorous corporate governance and more transparent financial disclosure, we are listed on Taiwan Stock Exchange since 1994 (TWSE: 1319).

The corporate governance structure and the composition of the highest governance unit are mainly operated by the board of directors. To continue strengthening corporate governance, seats for independent directors are set up in the board of directors, and other functional committees such as the Compensation Committee and the Audit Committee are established to improve the performance goals of the directors and managers of the company and remuneration and compensation structure, implement matters concerning internal control and risk control effectively and respond to all kinds of potential risks of corporate crises.





### Corporate Culture

"People-Oriented Management" has been the rooted philosophy of Tong Yang Group. Its motto, "Enthusiasm, Honesty and Creativity" has nurtured generations of Tong Yang people and it has become a tenet of the corporate culture.

| Enthusiasm | To build teamwork spirit, create a safe, harmonious work environment, provide professional services to customers and make contributions to the society. |
|------------|---------------------------------------------------------------------------------------------------------------------------------------------------------|
| Honesty    | To cultivate an open, just and pragmatic working attitude, great growth through steady and robust operation.                                            |
| Creativity | To encourage creativity,