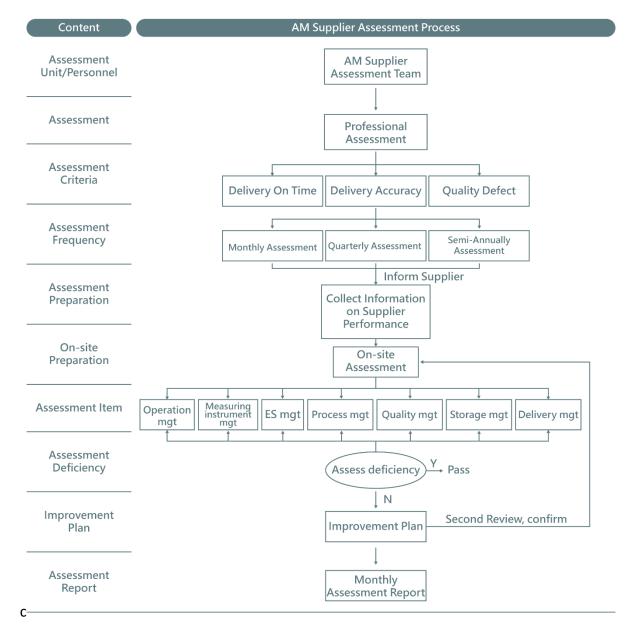

nnual supplier evaluation schedules, conducts on-site evaluation of suppliers in accordance with the schedules every month, and submits the monthly comprehensive report based on the evaluation results. Those who do not meet the requirements or are not compliant are included in the counseling and tracking process. Suppliers should analyze the cause of the problems and submit an improvement plan or are asked to come to Tong Yang for the deficiency review report. Our counseling unit for contractors will provide proper assistance and reschedule the evaluation audit for project review and track it until improvement is made. Suppliers whose score of evaluation item is unqualified (under 70 points) will receive project counseling. The following is the flowchart of supplier evaluation process.





In addition, Tong Yang conducts annual evaluations based on the evaluation status of each supplier for the recent year, and sets the supplier's selection operation, in hope to simplify and management process and improve product quality. Evaluation and auditing are divided into six major items, including Operation management, Measuring instrument management, Quality management, Process management, Storage management, ES management, and Delivery management.

#### 5.2.2 Supplier Code of Conduct

To strengthen corporate integrity management and corporate governance and to follow the United Nations Convention against Corruption and international trend of anti-corruption, Tong Yang has set up the Supplier Commitment Letter, stipulating that all the major vendors shall not provide false, forged