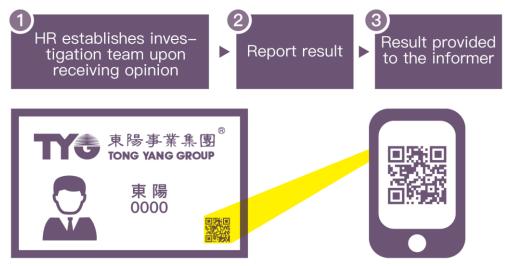

### Internal channels

- 1. Established the "Opinion and Feedback Platform" for employees to express opinions by scanning the QR code on their badge to access to the platform. Upon receiving employee opinions, the respective units will be informed to respond and process according to the attribute of the opinion.
- 2. Set up union opinion mailbox and contact phone number of the human resource manager and the trade union.

#### Graphic expression of the complaint hotline posted in the guard room at the gate

Besides diverse communication channels, Tong Yang established complete opinion responding process. Upon receiving opinions, the Company appoints designated team to investigate relevant issues, and the result will be reported to the Company and provided to the informer.

QR Code is provided in the manufacturer ID card for external parties to respond when necessary