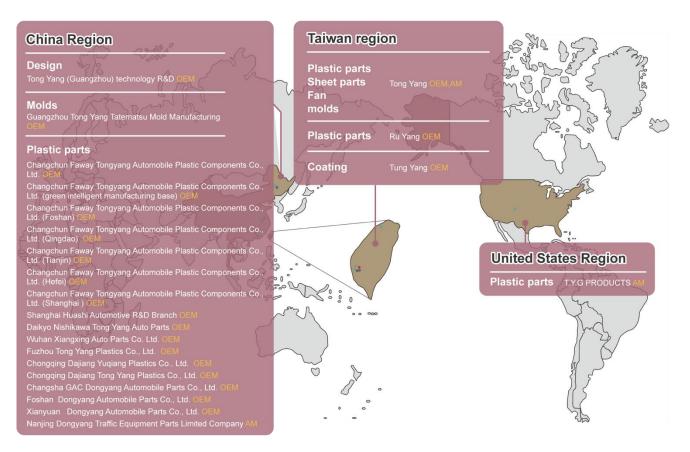

es, Europe and other regions to expand its market competition niche. It is also the world's largest AM supplier of automotive plastic and a global leader in AM sheet metal supply.

The Group has advantages in different product lines. By the complementation and mutual support of related resources in business, the operation efficiency can be increased and the operation scale is expanded, enlarging the breadth and depth of the product line, which can meet the convenience of one-stop shopping for our customers to improve the customer service value, that will further increase our market share, making it more difficult for our competitors to catch up with us while improving the business synergy. Tong Yang Group has established 23 production bases globally, including Taiwan, China, and America.





# 2.1.4 Awards and Glory

| Year | Awards