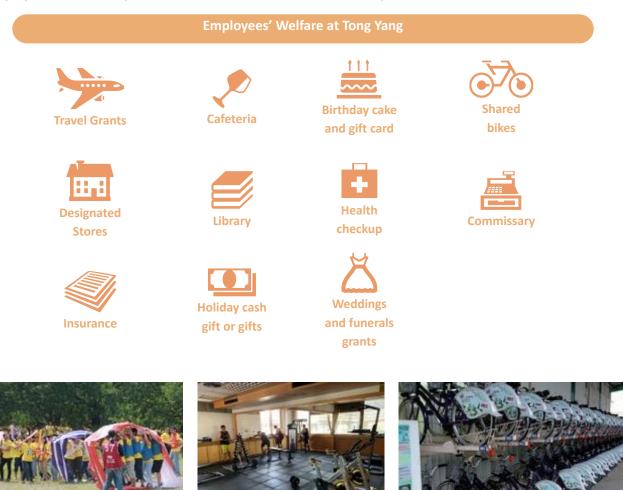

ber of departed employees in that category for the current year/ Total number of employees in that category at the end of the year.

Note: The number of resigned employees did not include those laid off and retired or those on the job for less than 1 month.



# 4.2 Compensation and Benefit

Tong Yang places a high value on the needs of every employee, provides good working conditions, and strives to meet the welfare needs of employees, and enhances the software and hardware facilities and activities of employees in dieting, clothing, accommodation, transportation, education and recreation, such as the provision of staff quarters, low-cost catering, employee health check-ups, etc. These enable employees to enjoy a perfect welfare system and to contribute to their work with peace of mind.



Employee Welfare Committee was established in 1976, and representatives are selected by each department, and meetings are held at least once every three months. The welfare measures promoted include:

- All employees are entitled to regular health examination, life insurance, accident insurance and complete insurance plans for their dependants.
- Provide a wide range of food and healthy diet knowledge
- Contracted with various designated shops to provide all kinds of leisure channels and activities information
- Gather employees' grocery needs, combined with the company resources to build a group buying platform



### 4.2.1 Remuneration System

Tong Yang complies with the Labor Standards Act strictly. When hiring employees, professional capabilities and experience serve as the basis whi