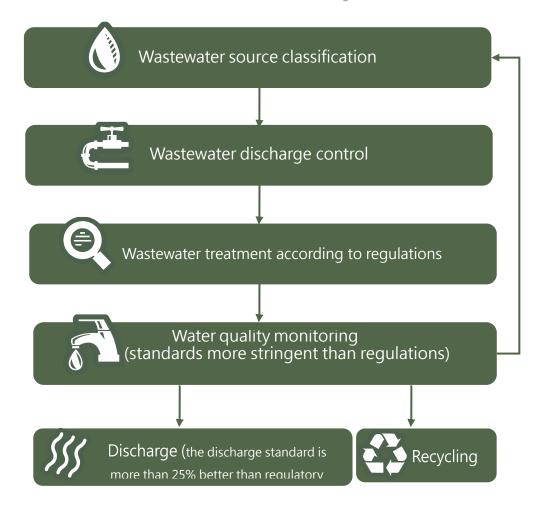

In response to the legal requirements, the Company has to collect wastewater and exhaust properly and make proper treatment before discharging, and the discharge standards are getting stricter, and optimized treatment methods and improved prevention and control measures are needed. **Environmental Aspect- Potential/ Negative Impact**: Failure to comply with emission/discharge standards will lead to environmental impacts.

**Environmental Aspect- Actual/ Positive Impact**: Reduce the wastewater and exhaust generated during the production process and reduce the impact on human health and the environment.

In response to the legal requirements, the Company has to make proper treatment of various waste and the final flow management. In addition, the current waste landfill or incineration capacity is becoming more and more saturated, coupled with the difficulty in finding qualified manufacturers, impacting on the disposal of various kinds of waste.

| Mainly affected by                    | Negative Impacts of<br>Preventive or Remedial<br>Measures                                                                                                           | Goals & Objectives                                                                                                                                                                                                                                                                                                                                                                                                                                                                                                                                                                                                                                                                                                                                                                                             | Management Policy<br>Corresponding<br>Chapters |
|---------------------------------------|---------------------------------------------------------------------------------------------------------------------------------------------------------------------|----------------------------------------------------------------------------------------------------------------------------------------------------------------------------------------------------------------------------------------------------------------------------------------------------------------------------------------------------------------------------------------------------------------------------------------------------------------------------------------------------------------------------------------------------------------------------------------------------------------------------------------------------------------------------------------------------------------------------------------------------------------------------------------------------------------|------------------------------------------------|
| Investors/Sharehol<br>ders, Employees | <ul> <li>Preventive measures:</li> <li>1. Business decision-<br/>making meetings of the<br/>Group.</li> <li>2. Abnormal incident<br/>response committee.</li> </ul> | <ul> <li>Short-term goals:</li> <li>To rank in the top 36%~50% of TWSE/TPEx listed companies in the Corporate</li> <li>Governance Evaluation</li> <li>Medium- and long-term goals:</li> <li>1. To improve corporate governance and stabilize profitability.</li> <li>2. To become a benchmark enterprise for corporate governance and business performance in the same trade.</li> <li>3. To rank in the top 21%~35% of TWSE/TPEx listed companies in the Corporate Governance Evaluation.</li> </ul>                                                                                                                                                                                                                                                                                                          | 2.2 Integrity<br>Management                    |
| Community                             | <b>Preventive measures:</b><br>Regular monitoring is<br>made for immediate and<br>appropriate response<br>when abnormal<br>conditions occur.                        | <ul> <li>Continue to improve wastewater treatment technology:</li> <li><b>Short-term goals</b>: The comprehensive indicator of water pollution in 2023 to be 35% better than the requirements in the Effluent Standards.</li> <li><b>Long-term goals</b>: The comprehensive indicator of water pollution in 2030 to be 45% better than the requirements in the Effluent Standards.</li> <li>Air pollution management: With source pollution reduction and the introduction of terminal pollution prevention equipment, under the conditions of no additional process:</li> <li><b>Short-term goals</b>: 31% decrease of VOC emissions per unit of revenue by 2023 compared with 2016.</li> <li><b>Long-term goals</b>: 50% decrease of VOC emissions per unit of revenue by 2023 compared with 2016</li> </ul> | 6.5 Pollution<br>Prevention                    |
| Shareholders `<br>Community           | <b>Preventive measures:</b><br>Regularly monitor and<br>manage the amount of<br>waste generated so that<br>it meets the planned<br>target amount.                   | <ul> <li>Waste reduction: Carry out the classification of waste for management to reduce outsourcing of waste disposal.</li> <li><b>1.</b> Short-term goals: To reduce the output intensity by 10% in 2023 (with 2017 as the base year).</li> <li><b>2.</b> Long-term goals: To reduce the output intensity by 20% in 2030 (with 2017 as the base year).</li> </ul>                                                                                                                                                                                                                                                                                                                                                                                                                                            | 6.5.2 Waste<br>Management                      |