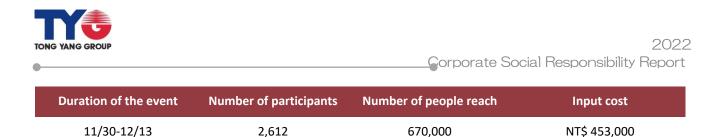

In 1993, Tong Yang established the "Tong Yang Wu Kao Culture and Education Foundation with the purpose of "caring for the road traffic of the society and improving the traffic quality of the people". The Foundation has promoted traffic safety education in every part of the society seeking to establish the correct traffic safety awareness. Over the past 30 years, the foundation has made use of online and physical channels to hold various events such as lectures, driving tests, Tong Yang Campus Road Safety Talent Competition and online digital competitions. In addition, the media platform, GoNews, has been created for the promotion of road safety and road information to establish a civic awareness and attention to "traffic", hoping that this media platform can be a popular one promoting road safety, aiming at promoting the culture of road safety into everyone's life.