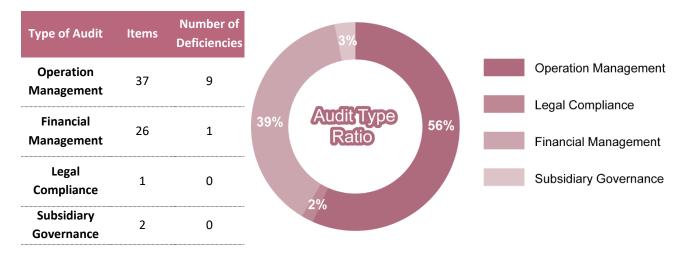

of deficiencies have to be submitted to the board of directors and the Audit Committee on a regular or irregular basis, so as to enable the management to understand the purpose of management and to reasonably ensure the continuous effective implementation of the internal control system.

In 2022, the internal audit is to carry out the 66 audit items such as the eight major operating cycles and computerized information systems, which are mainly divided into four types, namely operation management, financial management, legal compliance, and subsidiary governance. Among all, a total of ten deficiencies were found, including cash income and expenditure management, talking inventory, new products, production control, real estate/plant/equipment management, talent using operations, and so on.



## Communication Status of Independent Directors and Internal Audit Director

A total of four communication meetings were held in 2022. Please refer to the Annual Report or our official website for the key points of communication and implementation results. The results of all meetings have been completed and implemented.

1. The monthly summary report on the deficiencies in audits and improvement and correction follow-up status in the previous month is submitted to the independent directors in writing for review, and the independent directors will give instructions and respond to the report.



- 2. The internal audit director convenes the Audit Committee on a quarterly basis to explain to the independent directors the audit business and results as well as the follow-up status.
- 3. The