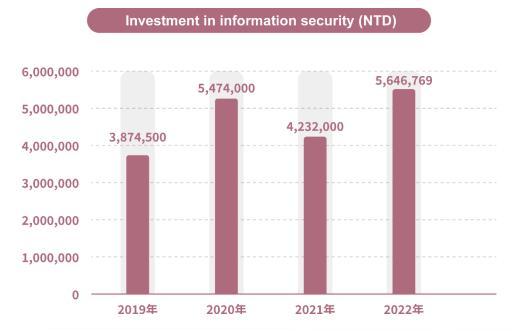

#### Economic Aspect- Potential/ Negative Impact:

- The leakage of customer's information will allow the rivals to get the product information, leading to early launch of the competing products, resulting in missed market opportunities.
- Information security and corporate sustainability are inseparable. When hackers launch a DDoS attack, the worst case is that it will cause business interruption.

Leakage of customer privacy may cause customers to lose their competitiveness.

Global warming and climate change have caused great environmental impact. The limited energy will cause the operating costs of the Company to increase. Various energy conservation measures are actively implemented to reduce the impact on the environment. **Environmental Aspect- Actual/ Positive Impact:** Provide various energy-saving measures, reduce the energy consumption of production process output, and reduce carbon emissions to effectively slow down the GHG effect and reduce the environmental impact.