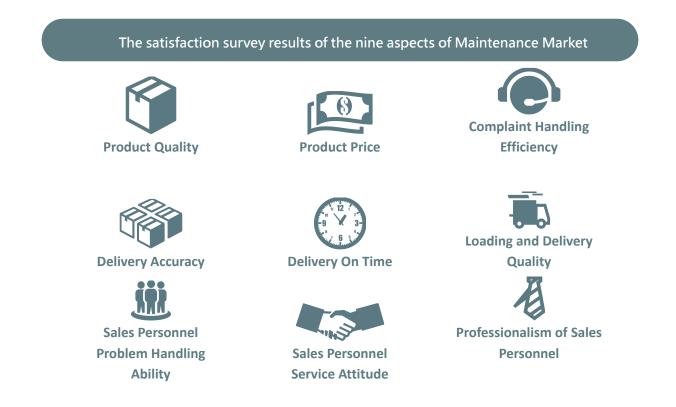

ustomers and present the improvement results.

| AM Customer Satisfaction over the past five years |      |      |      |      |      |  |  |
|---------------------------------------------------|------|------|------|------|------|--|--|
| Year                                              | 2018 | 2019 | 2020 | 2021 | 2022 |  |  |
| Tong Yang                                         | 87%  | 90%  | 91%  | 89%  | 92%  |  |  |
| Industry Average                                  | 81%  | 85%  | 85%  | 80%  | 85%  |  |  |

The Customer Satisfaction is a bridge of communication with customers, also an essential means for Tong Yang to review our performance in all aspects. We hope to promote the industry with perfect communication and become a pioneer in the market of quality service provider.





#### 5.4.3 Customer Privacy

#### **Material topic: Customer Privacy**

**Reason of significance:** We receive first-hand product development information. Customer data security protection is the top priority among the management items. We make proper management of customer information to reduce the risk of leakage of customers' confidential information to reduce the risks for customers to miss the business opportunities.

#### Policy:

Tong Yang holds the quality control policy of "deep cultivation of quality, optimized customer satisfaction, production of automotive plastic parts, and continuous improvement of production technology capabilities for the becoming of a professional supplier to automobile makers".

#### Strategies :

- 1. Carry out information security related publicity fo