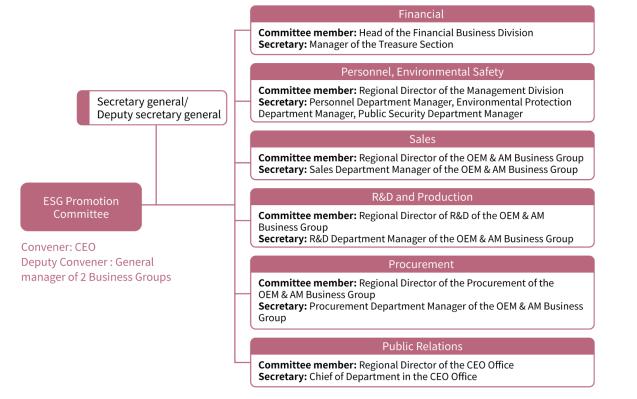

ies, participate in product design and development.</li> <li>D. International experimental equipment management and test measurement capabilities.</li> </ul> |
| Financial  | Pursue the balance between shareholders' rights and interests and sustainable growth of the company.                                                                                                                                                                                                                                                                                                                                                                                                                                                                                                        |

## 2.1.2 ESG Promotion Committee





In the beginning of 2016, the CEO established the CSR Project Committee, serving as the convener and assigning the president as the deputy convener, and invited relevant units to establish the Corporate Social Responsibility Project Committee. In addition, after referring to specific indicators listed in the GRI (Global Reporting Initiative) standards, teams in the fields of finance, personnel, environmental safety, sales, R&D, production, procurement and public relations were set up under this Committee to be in charge of coordinating the formulation of the CSR management approaches and reviewing the implementation results company-wide, and various functional units were instructed to assist with the CSR promotion related matters. The Committee was renamed ESG Promotion Committee in 20