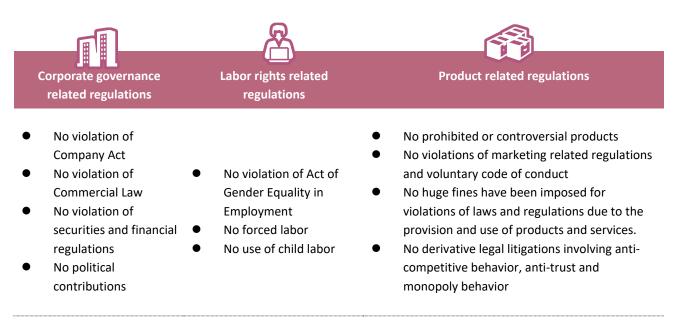

**Economic Aspect- Actual/ Negative Impact**: Violations may affect social perception, damage the corporate image, and even result in suspension of work or loss of business, impacting the sustainable management of the enterprise.