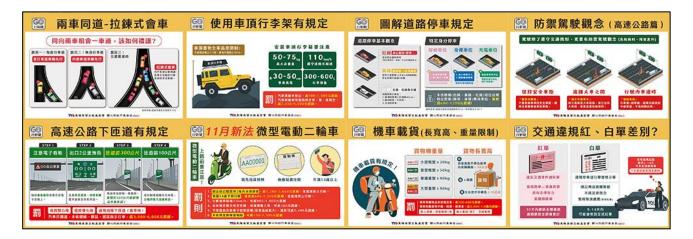

In 1993, Tong Yang established the "Tong Yang Wu Kao Culture and Education Foundation with the purpose of "caring for the road traffic of the society and improving the traffic quality of the people". The Foundation has promoted traffic safety education in every part of the society seeking to establish the correct traffic safety awareness. Over the past 30 years, the foundation has made use of online and physical channels to hold various events such as lectures, driving tests, Tong Yang Campus Road Safety Talent Competition and online digital competitions. In addition, the media platform, GoNews, has been created for the promotion of road safety and road information to establish a civic awareness and attention to "traffic", hoping that this media platform can be a popular one promoting road safety, aiming at promoting the culture of road safety into everyone's life.