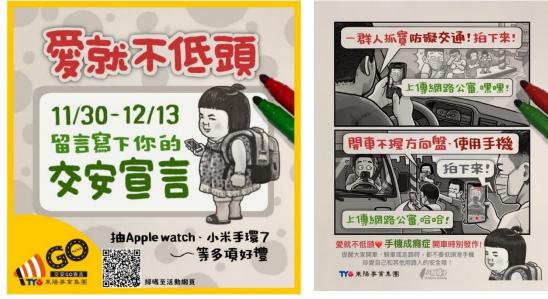

In 1993, Tong Yang established the "Tong Yang Wu Kao Culture and Education Foundation with the purpose of "caring for the road traffic of the society and improving the traffic quality of the people". The Foundation has promoted traffic safety education in every part of the society seeking to establish the correct traffic safety awareness. Over the past 30 years, the foundation has made use of online and physical channels to hold various events such as lectures, driving tests, Tong Yang Campus Road Safety Talent Competition and online digital competitions. In addition, the media platform, GoNews, has been created for the promotion of road safety and road information to establish a civic awareness and attention to "traffic", hoping that this media platform can be a popular one promoting road safety, aiming at promoting the culture of road safety into everyone's life.