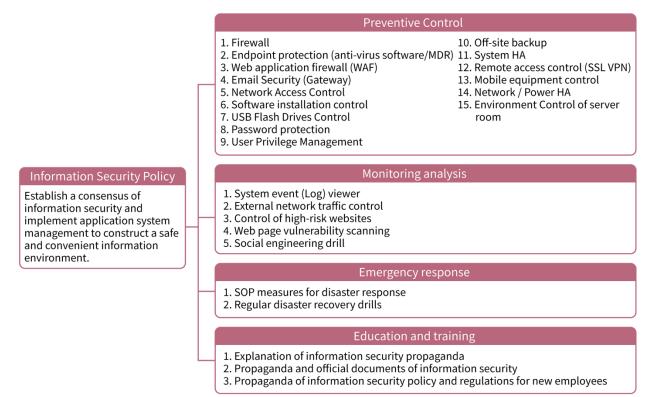

of the information security of the Company. We implement propaganda and training of the information security concept from time to time. In 2022, the total trainees of the information security education and training amounted to 1,052. This is to strengthen the employees' awareness of information security for the enhancement of information protection capabilities. Various systematic tools are used for monitoring and analysis to establish proactive protection and warning capabilities. Off-site backup is conducted and rehearsed every year and the validating backups is also conducted to ensure the system's ability to recover from major accidents. Any employee violating information security related regulations will be punished in accordance with the reward and punishment management measures.





Each system has a password and permissions control, and application for permissions and permissions change is needed based on personal position and job responsibility. When the personnel leave or change the position, the permissions will be removed immediately and adjusted to ensure information security.

USB Flash Drive is fully controlled. If it is needed for business needs, application has to be made and the USB Flash Drive can only be used after the approval of the supervisor is obtained to ensure that there is no leakage of company data to protect the interest of the company.

Personal internet access is controlled and high-risk websites for information security are locked to prevent virus intrusion and data leakage. If it is needed for business, application for internet access has